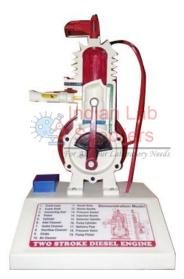

## 2 Stroke Diesel Engine

The whole body should be made up of Aluminium alloy.

Ignition should be shown by means of miniature bulb.

Different components should be colored differently for better understanding.

The model should be mounted on a wooden/metal base with printed diagram.

A handle should be provide on the crank for manual operation.

The cut sectional demonstration model for class room teaching.

Max height of model is approx. 350mm-400mm.