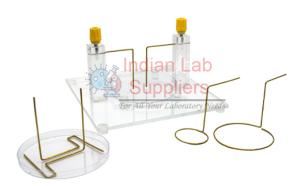

#### **Electric Fields Apparatus**

The apparatus comprises a clear plastic dish 90 x 12mm diameter x depth, and base 140 x 125mm.

The apparatus enables electric field patterns to be shown in much the same way that magnetic fields are demonstrated with iron fillings, either by direct viewing or on an overhead projector.

Along side each terminal is a thumbscrew system which permits fine height adjustment of the electrodes.

For use with 0-5kV EHT power supply.

Indian Lab Suppliers,

Direct Contact Details ↓ +91-8569909696 Sales@indianlabsuppliers.com