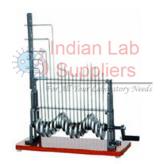

#### **Wave Motion Machine**

For demonstrating the movement of progressive transverse waves.

This model simulates the wave generating machine.

Comprises a number of circular discs mounted equidistant from each others on a horizontal shaft in gradually varying degrees of eccentricity, with each disc having a vertical rod of same length supported on top and sliding up and down into a pair of guides.

Complete assembly mounted on a wooden base.

Indian Lab Suppliers,

Direct Contact Details ↓ +91-8569909696 Sales@indianlabsuppliers.com