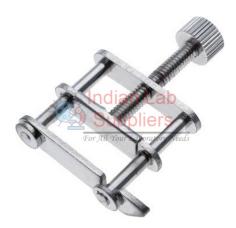

### **Hoffman Clips**

A nickel plated steel, with projection plate to prevent damage to tubing by end of screw, with hinged bottom bar for direct fitting and removal without access to ends of tube.

These screw down clips effectively block off air/gas flow by pinching together the sides of the tube.

#### Features:-

Projection plate prevents end of screw from damaging tubing.

Hinged bottom bar allows clip to be fitted and removed without access to ends of tube.

Indian Lab Suppliers,

Direct Contact Details \( +91-8569909696 \) \( \simeq \) sales@indianlabsuppliers.com \( \subseteq \) www.indianlabsuppliers.com