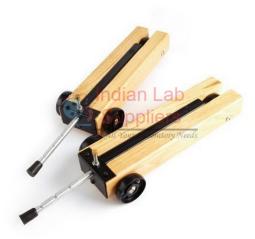

## **Dynamic Trolley**

It has a provision for stacking the trolleys on top of each other with removable pins.

The high quality pair of identical 300mm long wooden trolleys have three low-friction wheels, a strong spring plunger.

This pair of identical wooden trolleys 300 mm long, mounted on three wheels.

Supplied complete with 3 elastic rings, 3 springs, 4 pins (for stacking), 2 rubber corks, 2 needles and 1 releasing pin.

A spring loaded rod is fitted to give impulse when released.