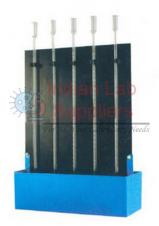

## **Expansion of Liquid Apparatus**

It comprises 5 glass graduated capillary tubes of equal bore and bulbs at the bottom, mounted on a support frame with metal trough for immersion of bulbs in hot water in it.

To show difference in expansion of various liquids over the same temperature range.

Complete with all accessories together with glass elements.

Indian Lab Suppliers,

Direct Contact Details ← +91-8569909696 ☑ sales@indianlabsuppliers.com ☐ www.indianlabsuppliers.com