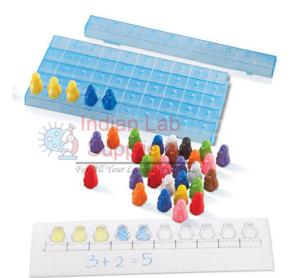

## **Penguins on Ice Math Activity Set**

Help reinforce the math concepts of counting, patterning, sorting, operations, and base ten.

Ice bars hold 10 penguins each and connect 2 ways: horizontally (number line) or vertically (hundred grid).

Includes 10 plastic ice bars and 100 plastic penguins in 10 colors.

A cool way to learn math.

Contact jLab for your Educational School Science Lab Equipments. We are best scientific educational lab equipments, scientific equipments manufacturers, scientific lab plasticware, scientific laboratory equipment manufacturer, scientific laboratory equipment supplier in india.