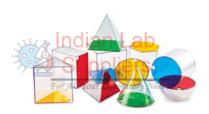

## **Giant GeoSolids**

**Shapes include**: sphere, cube, hemisphere, cone, cylinder, triangular prism, rectangular prism, hexagonal prism, square pyramid and triangular pyramid.

Giant GeoSolids make visual classroom demonstrations possible.

Teacher's Guide included.

Fill with water, sand or rice as you explore shapes, sizes and the relationships between area and volume.

Contact jLab for your Educational School Science Lab Equipments. We are best technical educational instruments supplier, technical institute lab equipments, technical lab equipments manufacturers, top lab equipments manufacturers, tvet lab equipment manufacturers, vocational training lab equipments exporter, vocational training lab equipments manufacturers in india.