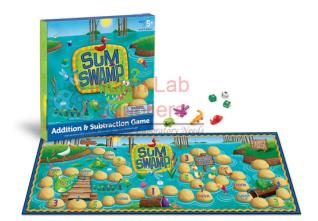

## Sum Swamp Addition and Subtraction Game

### **Sum Swamp Addition and Subtraction Game**

Encourage math drills through fun game play with Sum Swamp.

Journey through the swamp by adding and subtracting numbers on the dice.

#### Includes:-

Gameboard.

- 2 Number dice.
- 4 Swamp creature game pieces.

An operations dice.

Contact jLab for your Educational School Science Lab Equipments. We are best scientific laboratory equipments manufacturer, scientific laboratory equipments supplier, technical educational equipment exporter, technical educational equipment manufacturer, technical educational equipment supplier, technical educational equipments exporter in india.