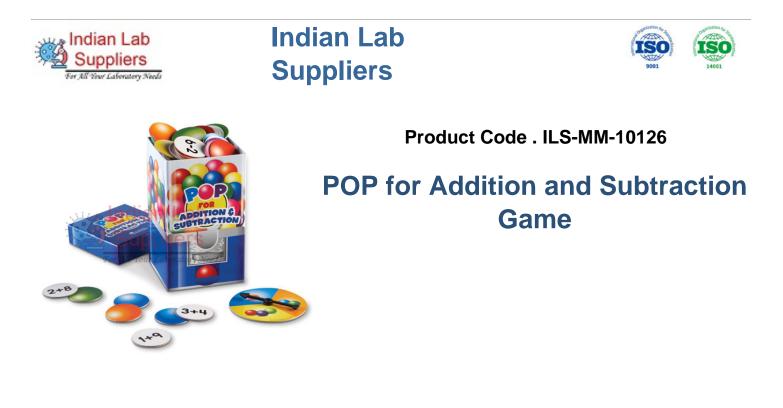

## POP for Addition and Subtraction Game

Fast-paced game lets you spin to practice basic facts-keep the gumballs for right answers.

Two levels of play and three game variations for 2-4 players.

Includes 90 math-fact cards (1-10), 10 POP cards, spinner and guide (printed on box).