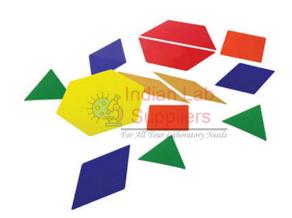

## **Giant Magnetic Pattern Blocks**

### **Giant Magnetic Pattern Blocks**

Perfect for demonstration, proportionately sized pieces are 3 times the length of standard pattern blocks on each side-and 9 times greater in total area.

Reinforce shape recognition, symmetry, congruency, fractions, area and more.

Includes 47 pieces and Activity Guide.

Largest piece (hexagon) measures 6".

Contact jLab for your Educational School Science Lab Equipments. We are best scientific educational lab equipments, scientific equipments manufacturers, scientific lab equipment manufacturers, scientific lab plasticware, scientific laboratory equipment manufacturer, scientific laboratory equipment supplier in india.