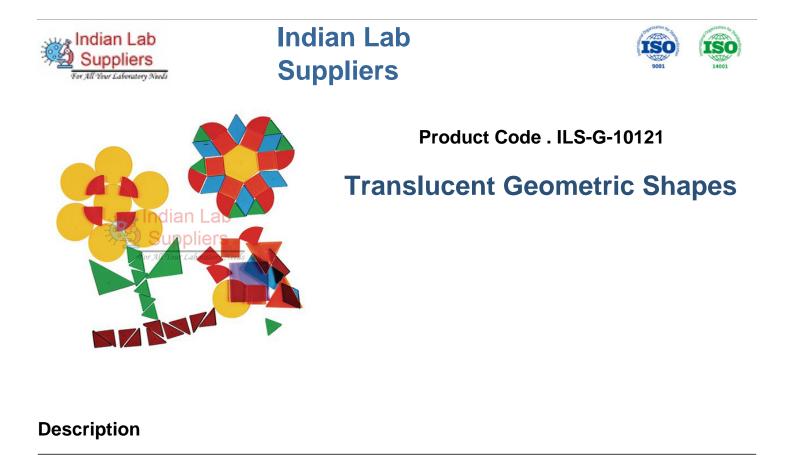

## Translucent Geometric Shapes

Introduce and engage children in composing 2-D shapes.

This set of 408 pieces includes 14 different shapes in 7 colors (2 different squares, rectangle, hexagon, trapezoid, 5 different triangles, circle, rhombus, half-circle, quarter circle).

All pieces are relational and translucent.

Contact jLab for your Educational School Science Lab Equipments. We are best scientific laboratory equipments manufacturer, scientific laboratory equipments supplier, technical educational equipment manufacturer, technical educational equipment manufacturer, technical educational equipment supplier, technical educational equipments exporter in india.