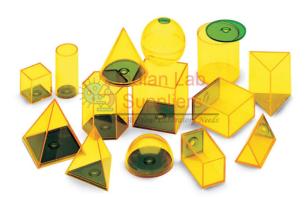

## **Relational GeoSolids**

Hollow, cylinders, cubes, size-related spheres, cones, rectangles, pyramids and polyhedra have removable stoppers, allowing students to fill them with rice or sand.

Includes Teaching Guide.

Demonstrate the relationship between shape, size and volume with this set of 14 clear plastic geometric shapes.

Contact jLab for your Educational School Science Lab Equipments. We are best scientific laboratory equipments manufacturer, scientific laboratory equipments supplier, technical educational equipment exporter, technical educational equipment manufacturer, technical educational equipment supplier, technical educational equipments exporter in india.