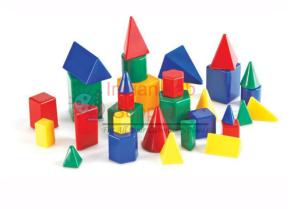

## Mini GeoSolids

Set of 32 includes 4 sizes of 8 shapes: triangular prism, cone, cube, cylinder, hexagonal prism, rectangular prism, triangular pyramid and square pyramid.

Shapes, sizes and relationships are fun to learn with these colorful, plastic geometric pieces.

Perfect for individual or small group use, each shape measures from 0.5' to 1.75'.

Contact jLab for your Educational School Science Lab Equipments. We are best science educational equipments, science educational instruments, science lab equipments manufacturer, science laboratory instruments exporter, scientific educational equipments, scientific educational lab equipment in india.