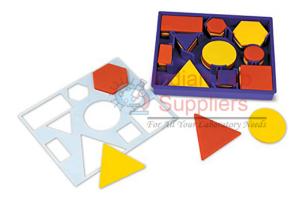

### Attribute Blocks Desk Set

Attribute Blocks have truly been designed with students in mind: three attractive colors (melon orange, electric blue, hot pink) engage developing minds, combining striking form with the functionality that teachers trust.

This comprehensive classification set is a model of learning efficiency-the tray's lid even acts as a shape sorter.

Set of 60 durable plastic pieces includes 5 shapes (triangle, rectangle, square, circle, and hexagon), each in 3 colors, 2 sizes, and 2 thicknesses; tracing template, storage tray, and Activity Guide.

Whether they are sorting, tracing shapes onto paper, or creating attribute patterns, students will love investigating all facets of geometry. Put the world of shapes into their hands.

Shapes measure 1 3/8" - 3"

#### Includes:-

- 12 Rectangles
- 12 Circles
- 12 Squares

12 Triangles

12 Hexagons

Tracing template

Storage tray

Activity guide

Contact jLab for your Educational School Science Lab Equipments. We are best science educational equipments, science educational instruments, science lab equipments manufacturer, science laboratory instruments exporter, scientific educational equipments, scientific educational lab equipment in india.