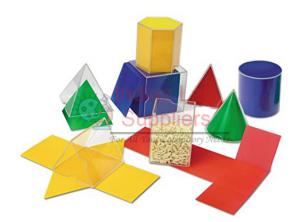

## **Folding Geometric Shapes**

Use to teach visualization and spatial reasoning in measurement, area, volume and surface area concepts.

Model geometric shapes in both two and three dimensional form with this combination set.

Includes cylinder, cube, triangular prism, rectangular prism, pyramid, square, cone, hexagonal prism and triangular pyramid.

Colorful 32-piece set contains Folding Geometric Shapes and Overhead Folding Geometric Shapes