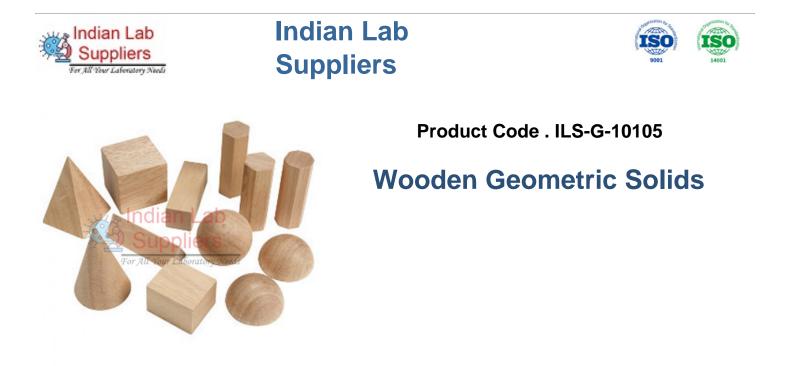

## Wooden Geometric Solids

Smooth, hardwood solid shapes includes cube, ellipsoid, wide cylinder, parabola cone, ellipsed cone, sphere, hemisphere, square pyramid, triangular pyramid, square prism, obtuse triangular prism, tall rectangle prism, short rectangle prism, narrow cylinder, cone, pentagonal prism, hexagonal prism, octagonal prism, equilateral triangular prism.

Set of 19.

Contact jLab for your Educational School Science Lab Equipments. We are best school lab equipment supplier, school lab equipments, school lab equipments export, school lab equipments manufacturers, school lab equipments manufacturers in india.