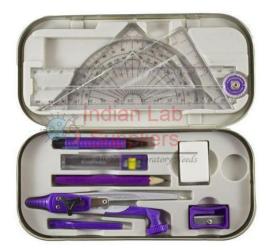

## **Geometry Set**

Medium set includes a 6" protractor and medium-size triangles.

Includes all the basic tools for geometry: a Compass, a Protractor and 2 Triangles (45deg and 60deg ).

Stores in a vinyl wallet with 3-ring binder holes.