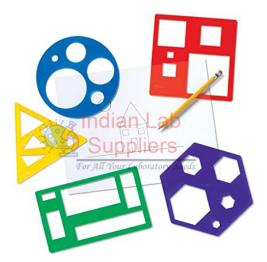

#### **Primary Shapes Template Set**

Relational shapes help students make mental connections as they compare shapes.

Rectangle measures 7.5"L x 4.5"H

Lets students easily view their tracing lines after repositioning the transparent template.

Provides relational examples in varying sizes and orientations trace around the entire template for the largest version.

Includes 5 durable labeled templates: rectangle, triangle, circle, square and hexagon.