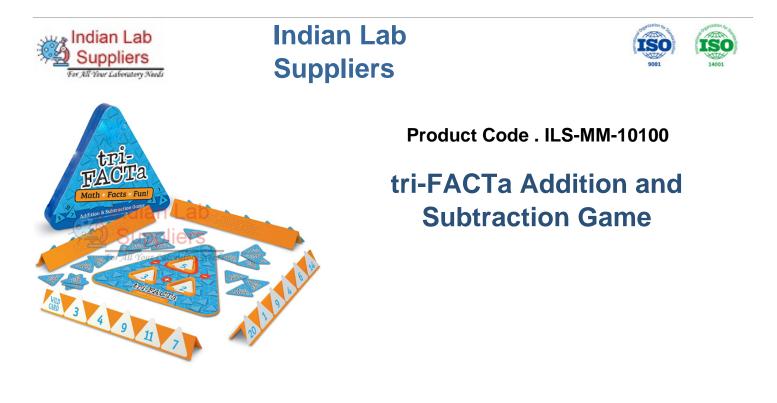

## tri-FACTa Addition and Subtraction Game

Make addition and subtraction 3 times as fun.

Game board measures 10'.

For 2-4 players.

Dish out the numbered playing cards, then using the familiar triangle board as a visual cue, fill in the missing spots to complete fact families. Be the first player to play all your cards, and call out tri-FACTa.

Includes triangle game board, 100 cards (facts up to 20) and 4 trays.

Contact jLab for your Educational School Science Lab Equipments. We are best scientific laboratory equipments manufacturer, scientific laboratory equipments supplier, technical educational equipment manufacturer, technical educational equipment manufacturer, technical educational equipments supplier, technical educational equipments exporter in india.