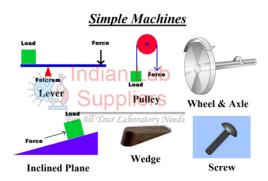

## **Simple Machines**

Modify machines with 4 included weights (two 5g and two 10 g) and 8 included rubber bands to explore effort, force, load, motion and distance.

A 5-in-1 value.

Set of 63 pieces includes Activity Guide.

Students can construct, examine and explain simple machines to develop a deeper understanding of how they make work easier.

Contains enough pieces to build a lever, pulley, inclined plane, wheel and axle, and wedge-all at the same time.