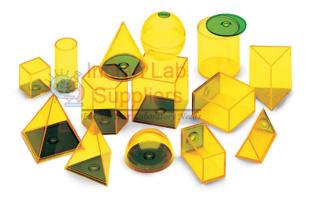

## **Relational GeoSolids**

Hollow, size related spheres, cubes, cones, cylinders, rectangles, pyramids and polyhedra have removable stoppers, allowing students to fill them with rice or sand.

Includes Teaching Guide.

Demonstrate the relationship between shape, size and volume with this set of 14 clear plastic geometric shapes.

Contact jLab for your Educational School Science Lab Equipments. We are best science educational equipments, science educational instruments, science lab equipments manufacturer, science laboratory instruments exporter, scientific educational equipments, scientific educational lab equipment in india.