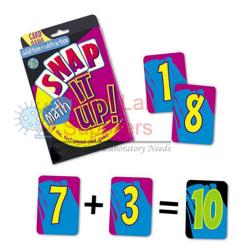

## **Snap It Up! Addition and Subtraction Card Game**

## **Snap It Up! Addition and Subtraction Card Game**

This exciting, fast-paced card game provides kids with hard hitting practice in math skills.

It is fast. It's crazy. And it is so much fun, kids will want to snap it up again and again.

Players pick and pass cards as fast as they can to make math equations.

Each game includes 90 cards

Contact jLab for your Educational School Science Lab Equipments. We are best school science lab equipments suppliers in india, school science lab instruments, school science lab instruments exporter, school science lab instruments manufacturer, school scientific equipments, science educational equipment in india.