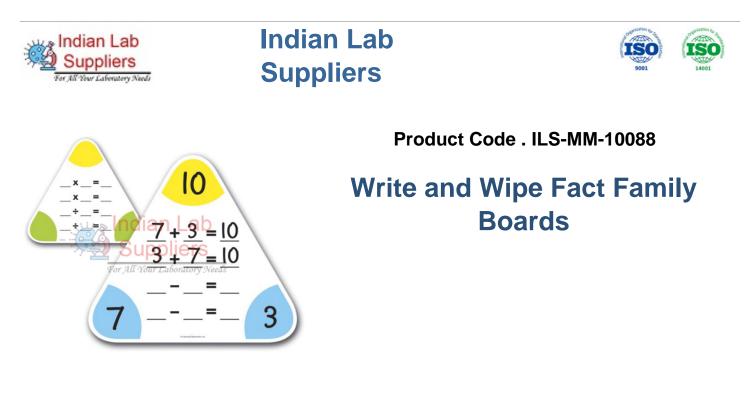

## Write and Wipe Fact Family Boards

Focuses on both addition/subtraction (on front side) and multiplication/division (on reverse).

Write and wipe surface on both sides of the board.

Use these math-fact triangles again and again. Familiar triangle format offers a powerful method for building number fact fluency and teaching fact families.

Triangle boards measure 10'H.

Grades 1+.

Set of 5.

Supports development of higher-level algebraic skills such as equation building, the commutative property and problem solving.

Contact jLab for your Educational School Science Lab Equipments. We are best science educational equipments, science educational instruments, science lab equipments manufacturer, science laboratory instruments exporter, scientific educational equipments, scientific educational lab equipment in india.