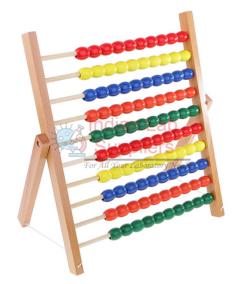

## Indian Lab Suppliers

Product Code . ILS-MM-10084

10 Row Abacus

## 10 Row Abacus

Ten colorful rows of beads slide helping early learners understand counting, addition and subtraction.

Learn early math through both visual and hands-on learning using this durable abacus.