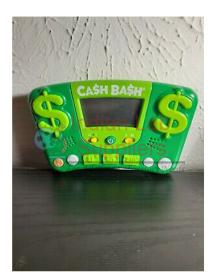

## **Cash Bash Electronic Flash Card**

#### Cash Bash Electronic Flash Card

Race the clock (60-second rounds) to add coin values and practice simple addition.

Handheld version of our popular Cash Bash(R) game.

Requires 3 AAA batteries, not included.

Flash card game format with beginning and advanced levels, audio feedback and volume control.

Measures 5"L x 4"H.

Contact jLab for your Educational School Science Lab Equipments. We are best school science lab equipment suppliers in india, school science lab equipments exporter, school science lab equipments manufacturers, school science lab equipments manufacturer, school science lab equipments supplier, school science lab equipments suppliers in india.