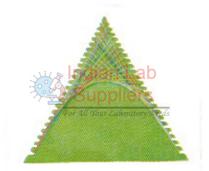

## **Construction of Parabola**

Plastic triangular plate with equally marked slots of division are joined together with the help of rubber bands to construct Parabola.

Size: 19cm x 20cm

Total number of slots in plate is 24 on each side.