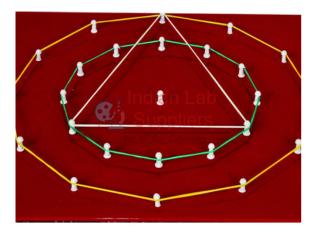

## Circular Geoboard

### **Circular Geoboard**

Indian Lab Suppliers is used to draw the various geometrical shapes and to explore the circle related theorems with the help of rubber bands.

Circular Geoboard has 24 numbers of equally spaced peg arranged on two different circumferences of a circle and one peg at the center.