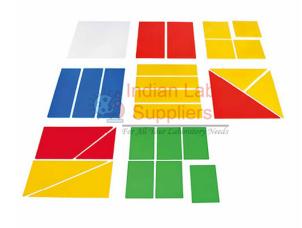

### **Fraction Square**

Fraction Square is very useful maths manipulative to learn fractions, percentages, and decimals.

One of the best resource to explore the relationship between fractions, decimals, and percentages.

Using fraction square is an effective way of introducing or reviewing the concept of square fraction.

Contact jLab for your Educational School Science Lab Equipments. We are best scientific educational lab equipments, scientific equipments manufacturers, scientific lab equipment manufacturers, scientific lab plasticware, scientific laboratory equipment manufacturer, scientific laboratory equipment supplier in india.