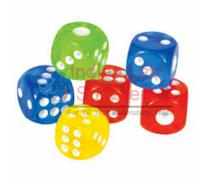

#### Transparent Dice

They feature rounded corners and are available in a variety of colors and sizes.

These Transparent Dice are made of transparent cast acrylic and are of the very highest quality.

Sizes: 1 ¼ inch, 2 inch, 2 ¾ inches.

Colors: green, blue, yellow, red, and clear.

Contact jLab for your Educational School Science Lab Equipments. We are best scientific educational lab equipments, scientific equipments manufacturers, scientific lab equipment manufacturers, scientific lab plasticware, scientific laboratory equipment manufacturer, scientific laboratory equipment supplier in india.