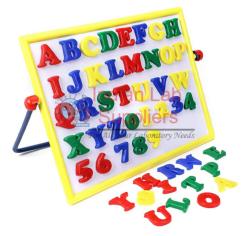

## **Magnetic Alphabet**

## Magnetic Alphabet

It is ideal for teaching early spelling, letter recognition, sounds of letter, reading skills and visual discrimination of alphabet.

It is great for hanging notes on the magnetic surface.

Set consist of 26pcs. of magnetic alphabet in multicolour.

Contact jLab for your Educational School Science Lab Equipments. We are best scientific educational lab equipments, scientific equipments manufacturers, scientific lab equipment manufacturers, scientific lab plasticware, scientific laboratory equipment manufacturer, scientific laboratory equipment supplier in india.