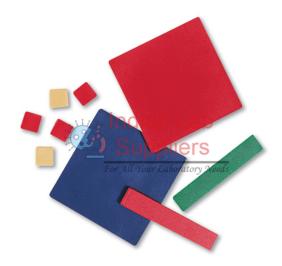

## **Algebra Tiles**

Algebra Tiles help to deal with concept of algebra such as performing operations (add, subtract or multiply) on polynomials or factorizing polynomials, solving linear equations, concepts of integers etc.

Using algebra tile in teaching polynomials allows children to practice working with polynomials with a hands on approach.

Algebra tiles comes with three types of tiles in two colours each, typically red for negative tiles and blue for positive tiles.