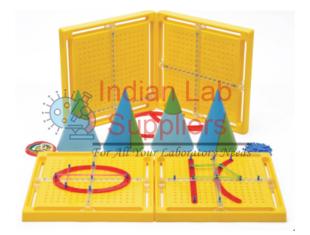

## **Conic Section with Standard Equation**

Used for understanding the concept of Parabola, Hyperbola, Ellipse and Circle.

Understand the concept of focus, directrics, latus-rectum major and minor axis of Ellipse.

Set contains four x-y coordinate geoboard, one wooden conic section model, four set of cutout of conic section in plastic, 400 rubber-band and 100 pegs.

Student can determine the standard equation of Circle, Parabola, Hyperbola and Ellipse with x-y coordinate geoboard and cutout of conic section.