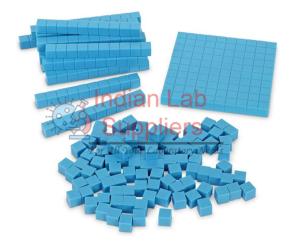

## **Base Ten Block**

The base 10 block set is one of the best resources to understand the abstract base-ten concept which is base of our decimal number system. Children learn Math concept faster and for a longer duration when they have concrete experiences. It provides hands-on experiences to explore the concept of place value, and math operation of addition, subtraction, multiplication, and division as well as a concept of mensuration and decimals. Place Value is a very basic concept of mathematics which can be introduced and explored best with base ten blocks. Base Ten manipulative consist of units, rod or long, flat and 10 x 10 x10 cm cube.