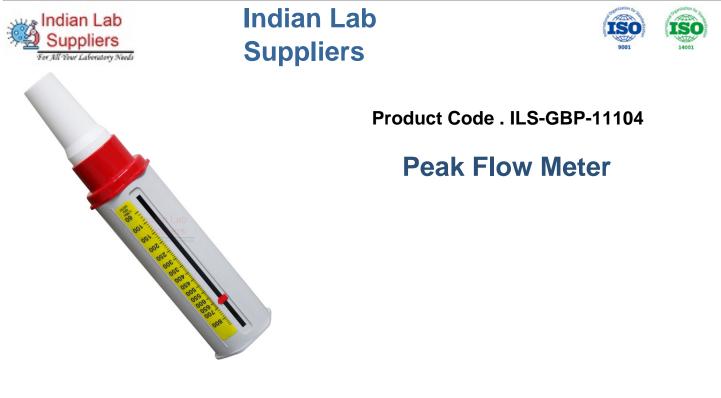

## Description

Individually calibrated to ensure high levels of Inter and Intra device accuracy.

The Portable Peak Flow Meter and the standard used by the majority of healthcare professionals.

Integral one-way valve to reduce the risk of cross infection.

Scale, 60-800.

Medical-grade construction.

Contact jLab for your Educational School Science Lab Equipments. We are best technical educational equipments manufacturers, technical educational equipments manufacturer, technical educational equipments supplier, technical educational instruments, technical educational instruments exporter, technical educational instruments manufacturer, vocational training lab instruments exporter in india.